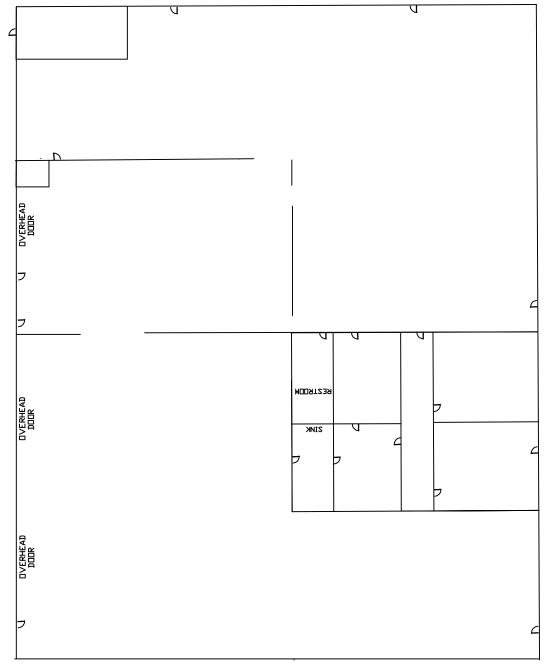

### HIGHLIGHTS

- 7,500 SF
- Located just west of Hwy 65 & Chestnut
- Heated & Cooled
- Three (3) 8' x 12' Drive-In Doors
- Zoned IC Industrial Commercial
- $\blacksquare$  NNN \$1.10 / SF = \$687.50 / Month
- Lease Rate: \$4.50 / SF = \$2,812.50
- Estimated Monthly Payment = \$3,500.00

# 3107 A-D E. Chestnut Expressway

Springfield, MO 65802

FOR ADDITIONAL INFORMATION PLEASE CONTACT

Bill Beall Co., Inc.

2921 S. National Ave., Springfield, MO 65804

(417) 887-5535 email: beall@billbeall.com