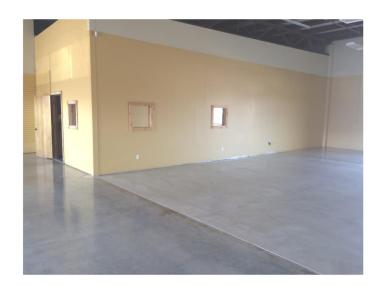

### HIGHLIGHTS

- 7,500 SF
- Located just west of Hwy 65 & Chestnut
- Heated & Cooled
- Three (3) 8' x 12' Drive-In Doors
- Zoned IC Industrial Commercial
- $\blacksquare$  NNN \$1.10 / SF = \$687.50 / Month
- Lease Rate: \$4.50 / SF = \$2,812.50
- Estimated Monthly Payment = \$3,500.00

# 3107 A-D E. Chestnut Expressway

Springfield, MO 65802

FOR ADDITIONAL INFORMATION PLEASE CONTACT

Bill Beall Co., Inc.

2921 S. National Ave., Springfield, MO 65804

(417) 887-5535 email: beall@billbeall.com