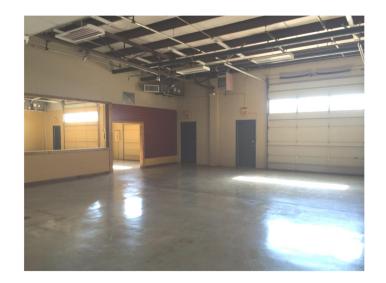

### HIGHLIGHTS

- 7,500 SF
- Located just west of Hwy 65 & Chestnut
- Heated & Cooled
- Three (3) 8' x 12' Drive-In Doors
- Zoned IC Industrial Commercial
- $\blacksquare$  NNN \$1.10 / SF = \$687.50 / Month
- Lease Rate: \$4.50 / SF = \$2,812.50
- Estimated Monthly Payment = \$3,500.00

# 3107 A-D E. Chestnut Expressway

Springfield, MO 65802

FOR ADDITIONAL INFORMATION PLEASE CONTACT

Bill Beall Co., Inc.

2921 S. National Ave., Springfield, MO 65804 (417) 887-5535 email: beall@billbeall.com