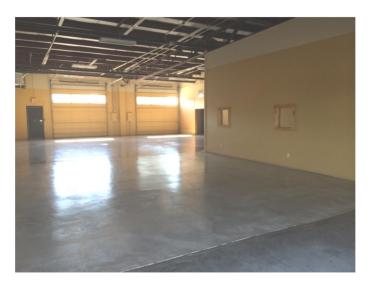

### HIGHLIGHTS

- 7,500 SF
- Located just west of Hwy 65 & Chestnut
- Heated & Cooled
- Three (3) 8' x 12' Drive-In Doors
- Zoned IC Industrial Commercial
- $\blacksquare$  NNN \$1.10 / SF = \$687.50 / Month
- Lease Rate: \$4.50 / SF = \$2,812.50
- Estimated Monthly Payment = \$3,500.00

# 3107 A-D E. Chestnut Expressway

Springfield, MO 65802

FOR ADDITIONAL INFORMATION PLEASE CONTACT

Bill Beall Co., Inc.

2921 S. National Ave., Springfield, MO 65804 (417) 887-5535 email: beall@billbeall.com