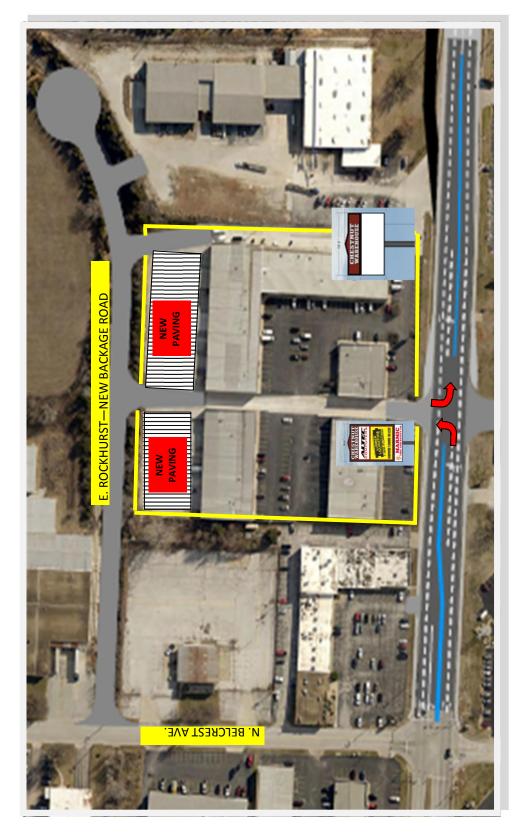

### CHEZINOI EXPRESSWAY FRONTAGE

3107 A-D E. CHESTNUT EXPRESSWAY

# 2017 COMPLEX IMPROVEMENTS

- E. ROCKHURST—NEW BACKAGE ROAD WITH ACCESS TO BELCREST
- NORTH SIDE OF COMPLEX HARD SURFACED (PAVED)
- FULL ACCESS (WEST & EAST BOUND) ON CHESTNUT EXPRESSWAY
- DIGITAL SIGNAGE