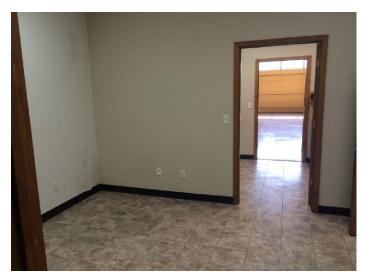

### HIGHLIGHTS

- 7,500 SF
- Located just west of Hwy 65 & Chestnut
- Heated & Cooled
- Three (3) 8' x 12' Drive-In Doors
- Zoned IC Industrial Commercial
- $\blacksquare$  NNN \$1.10 / SF = \$687.50 / Month
- Lease Rate: \$4.50 / SF = \$2,812.50
- Estimated Monthly Payment = \$3,500.00

# 3107 A-D E. Chestnut Expressway

Springfield, MO 65802

FOR ADDITIONAL INFORMATION PLEASE CONTACT

Bill Beall Co., Inc.

2921 S. National Ave., Springfield, MO 65804 (417) 887-5535 email: beall@billbeall.com