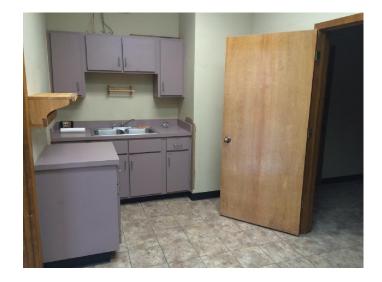

### HIGHLIGHTS

- 7,500 SF
- Located just west of Hwy 65 & Chestnut
- Heated & Cooled
- Three (3) 8' x 12' Drive-In Doors
- Zoned IC Industrial Commercial
- $\blacksquare$  NNN \$1.10 / SF = \$687.50 / Month
- Lease Rate: \$4.50 / SF = \$2,812.50
- Estimated Monthly Payment = \$3,500.00

# 3107 A-D E. Chestnut Expressway

Springfield, MO 65802

FOR ADDITIONAL INFORMATION PLEASE CONTACT

Bill Beall Co., Inc.

2921 S. National Ave., Springfield, MO 65804 (417) 887-5535 email: beall@billbeall.com